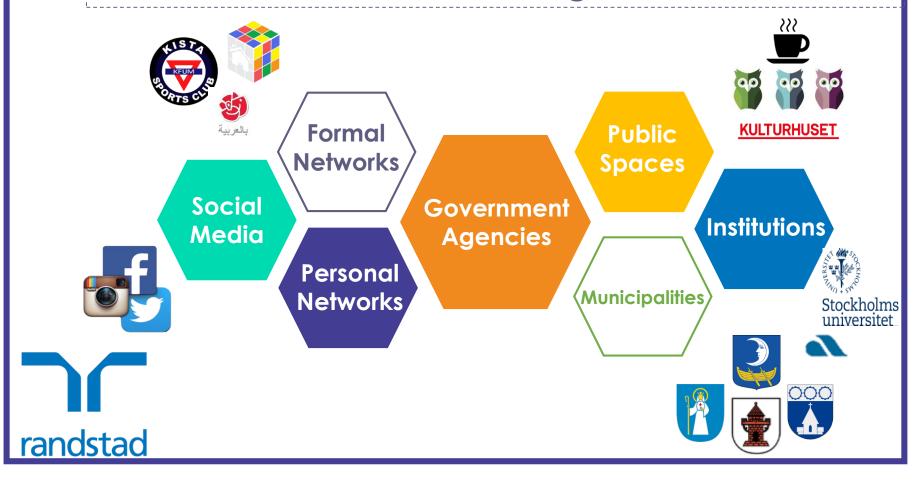

# REFUGEE PROGRAM

How do will we select refugees?

# REFUGEE PROGRAM

How do will we select refugees?

**Example: Visiting Networks** 